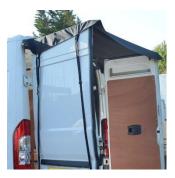

## **BARN DOORS COVER – 618**

1 - Open the vehicle barn doors wide ready for installation.

2 – Attach 1 side of the cover to the vehicle using the bulldog clips supplied (Make sure the SHORTER straps are closest to the vehicle).

3 – Lift and place the rest of the cover over the top of the doors and attach the shorter straps on each side to the doors (part way down the doors, where the cut-outs are for the rear lights) using the hooks attached.

4 – Attach the longer straps on each side to the bottom of each door to secure in place using the hooks attached.