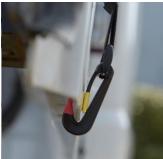

3 – Lift and place the rest of the cover over the top of the doors and attach the shorter straps on each side to the doors (part way down the doors, where the cut-outs are for the rear lights) using the hooks attached.

4 – Attach the longer straps on each side to the bottom of each door to secure in place using the hooks attached.