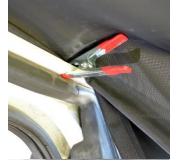

## **BARN DOORS COVER – 618**

1 - Open the vehicle barn doors wide ready for installation.

2 – Attach 1 side of the cover to the vehicle using the bulldog clips supplied (Make sure the SHORTER straps are closest to the vehicle).