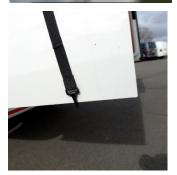

4 – Attach the longer straps on each side to the bottom of each door to secure in place using the hooks attached.